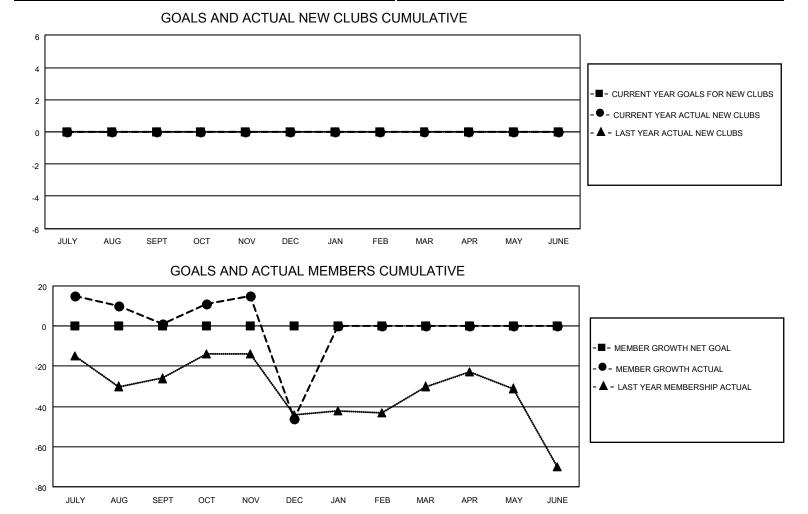

## LOCATION NEW JERSEY

District 16 L

Results as of: 12/31/2022

| Clubs                 |               |           |               | Members               |                       |                         |                                                    |
|-----------------------|---------------|-----------|---------------|-----------------------|-----------------------|-------------------------|----------------------------------------------------|
| RESULTS FOR 2022-2023 |               |           |               | RESULTS FOR 2022-2023 |                       |                         |                                                    |
| QUARTER               | NEW CLUB GOAL | NEW CLUBS | DROPPED CLUBS | QUARTER               | ER GROWTH NET<br>GOAL | MEMBER GROWTH<br>ACTUAL | DROPPED<br>MEMBERS ACTUAL<br>(including transfers) |
| JULY/AUG/SEPT         | 0             | 0         | 1             | JULY/AUG/SEPT         | 0                     | 51                      | 43                                                 |
| OCT/NOV/DEC           | 0             | 0         | 2             | OCT/NOV/DEC           | 0                     | 45                      | 86                                                 |
| JAN/FEB/MAR           | 0             | 0         | 0             | JAN/FEB/MAR           | 0                     | 0                       | 0                                                  |
| APR/MAY/JUNE          | 0             | 0         | 0             | APR/MAY/JUNE          | 0                     | 0                       | 0                                                  |